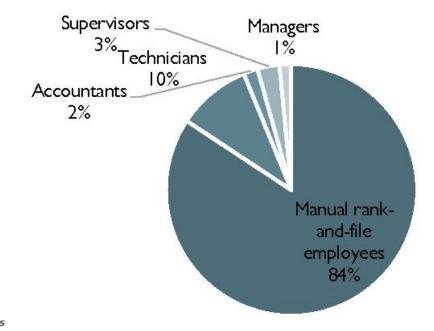

#### Impact of Covid to Myanmar Businesses

#### Composition of laid of employees

Graphics: Myanmar Business Environment Index's survey of COVID-19 impact on businesses

**Source:** Myanmar Times, Jun-2020