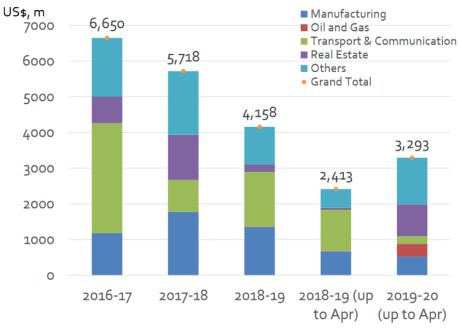

# The industry sector will contract, and services slow considerably but agriculture shows resilience for now

FDI commitments increased in FY2019/20 amidst rising uncertainties about actual inflows

Thank you!