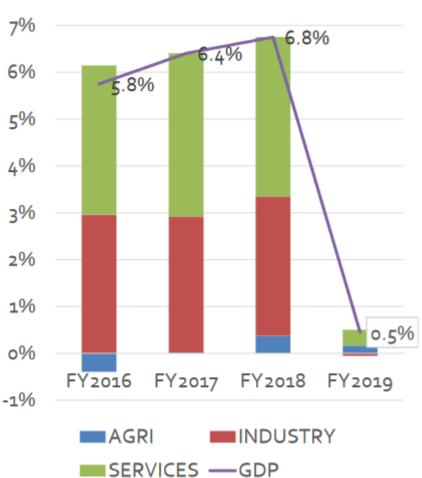

# The industry sector will contract, and services slow considerably but agriculture shows resilience for now

FDI commitments increased in FY2019/20 amidst rising uncertainties about actual inflows

Thank you!