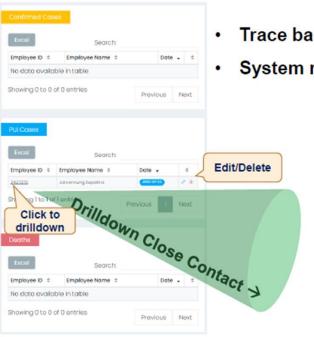

### Covid19 QR code data retrieving and mapping

- Trace back last 14 days and drilldown to close contact.
- System response time to identify close contact < 3 sec.</li>

### Covid19 QR code data retrieving and mapping