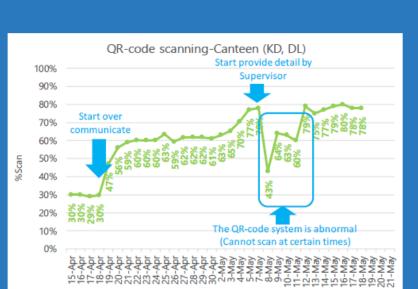

#### QR code tracking of Canteen

#### QR code tracking of BUS

For Visitor at Lobby

**QR Code Payment at Canteen** 

**Company Buses** 

**Recreation Room** 