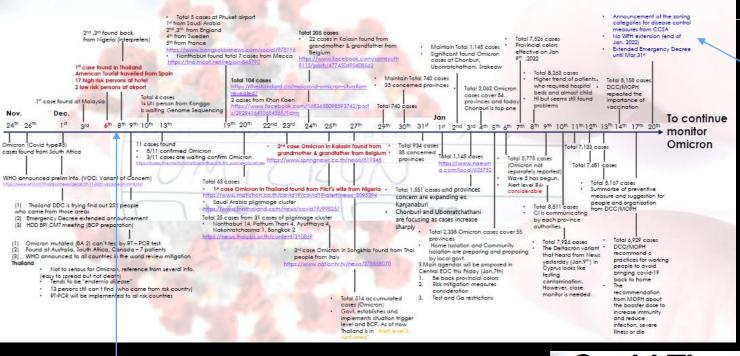

Covid Timeline

Covid19 Timeline 2022 and Key action

#### MOPH has updated

- Transition plan from Plateau to Declining according to the transition criteria to Endemic Covid-19 at end of May.
- Every province must prepare an action plan to prepare for entering the Endemic Covid-19

Ref. https://pr.moph.go.th/?url=pr/detail/2/04/173944/

CCSA announced Covid 19 Coronavirus as a communicable disease under surveillance by October 1st onwards.

### Covid19 Timeline 2022 and Key action