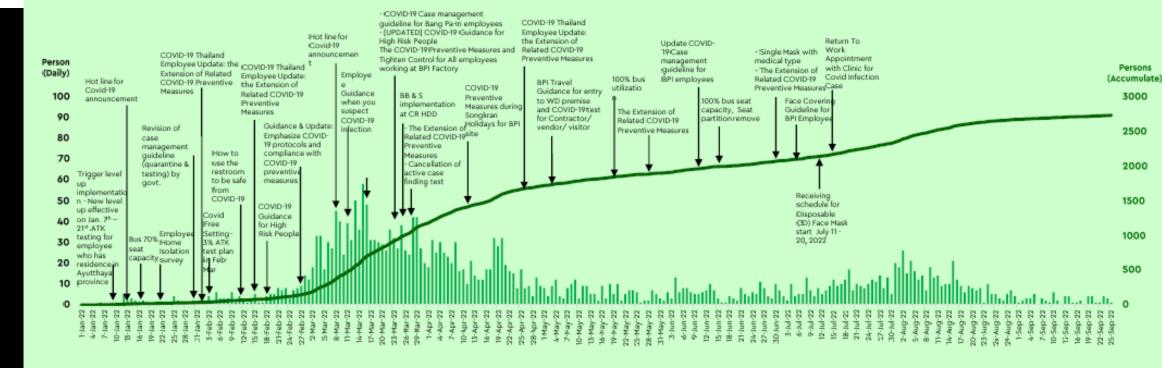

### Covid19 Timeline 2022 and Key action

#### Covid Timeline As of 6th Jan., 23 Thailand found 4 cases of X88,1 Dettacron (XBC) strains 1 case DMSC updated the results of the Covid-19 detection strain MOPH updated the situation of showed 84 9.75 Australia found an increase in MOPH updated COVIDincreased to 63.3% "COVID" tends to decrease. the COVID-19 cases around 19 cases have increased from 229 cases and womed about the children and measures; Snanghai, 40,000 people past week, with trend of infection 12.8% group 608. Need to encourage to take a booster vaccination major found Guangzhou, Omicron strains. The X88 8Q 1.1 the past 2 weeks. infected in Country. Nanning and Wuhan and 82 substrains are beginning to spread in Australia. To continue 30<sup>th</sup> 23<sup>rd</sup> Dec. 1<sup>st</sup> 15th Jan 18<sup>th</sup> monitor Omicron CCSA updated to change the MOPH updated the currently. Covid cases report from daily to DMSC updated the Covid-19 strain in Thailand WHO is optimistic that the the main species still found Weekly. Effective on Oct. 1st COVID-19 pandemic can Covid-19 strain 8A 2.75 and 8N.1. 8L 2 was "Omicron" and majority still 84 5 found. The proportion is increasing among be lifted from the "public as is the case worldwide. hose infected in Thailand. As for 8Q.1 hegith emergency of found 9 cases, XBB 13 cases. However, No sign of the severity of the nowever, we shirneed to "Deltacron" Detected in the accelerate the vaccination strain. But it easier to spread and infect. Philippines, "Deltagron" Infects of people. fast hybrids between "Delta" and "Omicron BA.2" found more than 193 outbreaks in the

### Covid19 Timeline 2022 and Key action

DMSC updated the Covid-19 strain in Thailand

- Covid-19 strain BA.2.75 and BN.1, BL.2 was found. The proportion is increasing among those infected in Thailand. As for BQ.1 found 9 cases, XBB 13 cases.
- However, No sign of the severity of the strain. But it easier to spread and infect.

#### Covid-19 confirmed cases of BPI Site