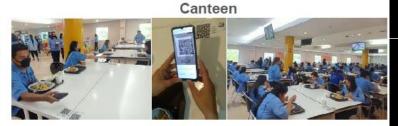

"Delta" and "Omicron BA.2" found more than 193 outbreaks in the

### Covid19 Timeline 2022 and Key action

DMSC updated the Covid-19 strain in Thailand

- Covid-19 strain BA.2.75 and BN.1, BL.2 was found. The proportion is increasing among those infected in Thailand. As for BQ.1 found 9 cases, XBB 13 cases.
- However, No sign of the severity of the strain. But it easier to spread and infect.

#### Covid-19 confirmed cases of BPI Site







### Covid19 QR code data retrieving and mapping





- Trace back last 14 days and drilldown to close contact.
- System response time to identify close contact < 3 sec.</li>



### Covid19 QR code data retrieving and mapping

#### QR code tracking of Canteen



#### QR code tracking of BUS





For Visitor at Lobby



**QR Code Payment at Canteen** 





**Company Buses** 



**Recreation Room** 



### Covid19 QR code data retrieving and mapping



| Key result (Site Metrics)<br>(Measurement)                                                                                         | Target         |
|------------------------------------------------------------------------------------------------------------------------------------|----------------|
|                                                                                                                                    |                |
| Good hygiene practice for employees (100% wear mask, wash hands)                                                                   | 100% implement |
| Implement symptom screening, self-<br>declaration and scanning QR code for<br>contact trace