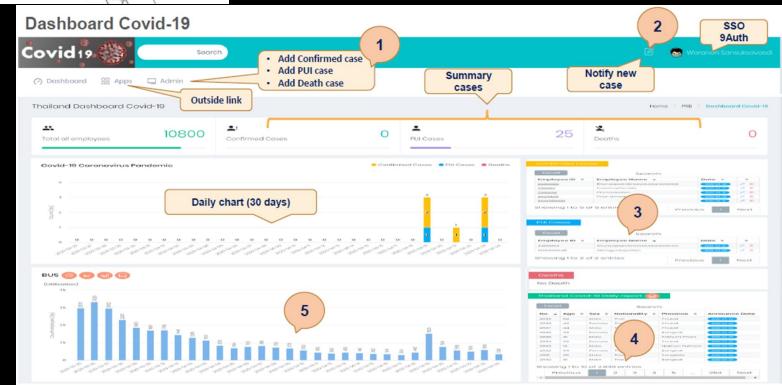

#### Covid-19 confirmed cases of BPI Site

### Covid19 QR code data retrieving and mapping

- Trace back last 14 days and drilldown to close contact.
- System response time to identify close contact < 3 sec.</li>

### Covid19 QR code data retrieving and mapping

#### QR code tracking of Canteen

#### QR code tracking of BUS

For Visitor at Lobby

**QR Code Payment at Canteen** 

**Company Buses** 

**Recreation Room** 

### Covid19 QR code data retrieving and mapping

| Key result (Site Metrics)<br>(Measurement)                                                                                         | Target         |
|------------------------------------------------------------------------------------------------------------------------------------|----------------|
|                                                                                                                                    |                |
| Good hygiene practice for employees (100% wear mask, wash hands)                                                                   | 100% implement |
| Implement symptom screening, self-<br>declaration and scanning QR code for<br>contact traceability                                 | 100% implement |
| Implement and maintain Disinfection<br>Cleaning per protocol                                                                       | 100% implement |
| Implement and maintain Social Distancing in workplace                                                                              | 100% implement |
| Provide effective and timely communication, consultation and ensure awareness among employees, contractors, suppliers and visitors | 100% implement |