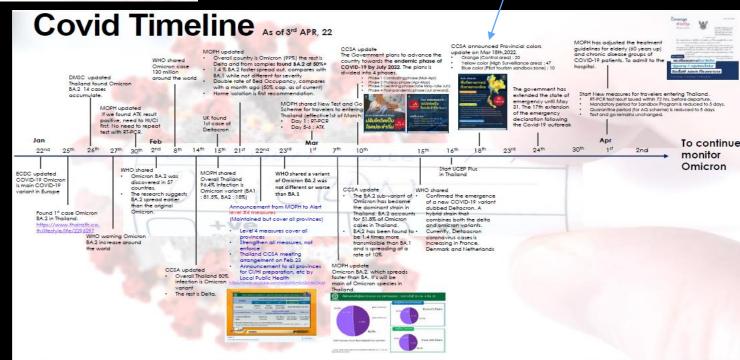

#### Covid Timeline As of 6th Jan., 23 Thailand found 4 cases of X88,1 Dettacron (XBC) strains 1 case DMSC updated the results of the Covid-19 detection strain MOPH updated the situation of showed 84 9.75 Australia found an increase in MOPH updated COVIDincreased to 63.3% "COVID" tends to decrease. the COVID-19 cases around 19 cases have increased from 229 cases and womed about the children and measures; Snanghai, 40,000 people past week, with trend of infection 12.8% group 608. Need to encourage to take a booster vaccination major found Guangzhou, Omicron strains. The X88 8Q 1.1 the past 2 weeks. infected in Country. Nanning and Wuhan and 82 substrains are beginning to spread in Australia. To continue 30<sup>th</sup> 23<sup>rd</sup> Dec. 1<sup>st</sup> 15th Jan 18<sup>th</sup> monitor Omicron CCSA updated to change the MOPH updated the currently. Covid cases report from daily to DMSC updated the Covid-19 strain in Thailand WHO is optimistic that the the main species still found Weekly. Effective on Oct. 1st COVID-19 pandemic can Covid-19 strain 8A 2.75 and 8N.1. 8L 2 was "Omicron" and majority still 84 5 found. The proportion is increasing among be lifted from the "public as is the case worldwide. hose infected in Thailand. As for 8Q.1 hegith emergency of found 9 cases, XBB 13 cases. However, No sign of the severity of the nowever, we shirneed to "Deltacron" Detected in the accelerate the vaccination strain. But it easier to spread and infect. Philippines, "Deltagron" Infects of people. fast hybrids between "Delta" and "Omicron BA.2" found more than 193 outbreaks in the

### Covid19 Timeline 2022 and Key action

DMSC updated the Covid-19 strain in Thailand

- Covid-19 strain BA.2.75 and BN.1, BL.2 was found. The proportion is increasing among those infected in Thailand. As for BQ.1 found 9 cases, XBB 13 cases.
- However, No sign of the severity of the strain. But it easier to spread and infect.