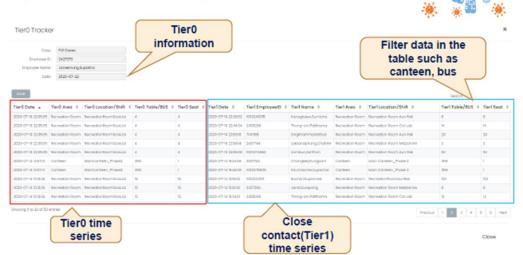

### Covid19 QR code data retrieving and mapping

- Trace back last 14 days and drilldown to close contact.
- System response time to identify close contact < 3 sec.</li>

### Covid19 QR code data retrieving and mapping