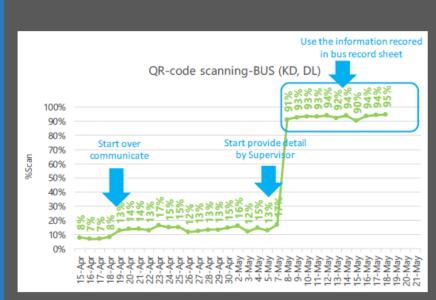

### Covid19 QR code data retrieving and mapping

- Trace back last 14 days and drilldown to close contact.
- System response time to identify close contact < 3 sec.</li>

### Covid19 QR code data retrieving and mapping